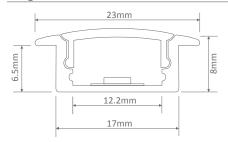

#### **Specification Features**

| Installation:        | Recessed mounted                            |  |  |  |
|----------------------|---------------------------------------------|--|--|--|
| Material:            | Extruded aluminium 6063                     |  |  |  |
| Finish:              | Natural clear anodised                      |  |  |  |
| Diffuser:            | Flat (PMMA) high output opal/frost          |  |  |  |
| Length (mm):         | 2500mm continuous*                          |  |  |  |
| Size (mm):           | n): Profile (W) 23mm (H) 8mm                |  |  |  |
| Accessories (each):  | End caps (silver) **                        |  |  |  |
| Special:             | Custom powder coated colour upon request*** |  |  |  |
| Driver Installation: | Remote driver required (not included)       |  |  |  |
| * 0 (1 11 C 1 1 1    |                                             |  |  |  |