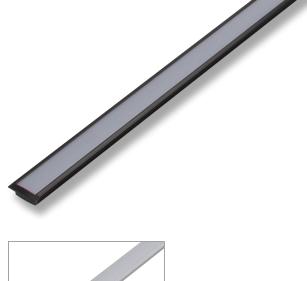

#### Description

Introducing the NOVA-17-REC mounting profile system. The NOVA-17-REC is specifically designed for the Domus range of LED strip lighting. This aluminium mounting profile system incorporated extruded profile complete with a flat opal PMMA diffuser. The key features of the NOVA-17-REC is the ability to not only conceal the LED strip lighting but also keep the strip lighting linear. Also, the NOVA-17-REC keeps LEDs free from foreign objects and vapours which may damage the LEDs. A simple and shallow yet very contemporary LED recessed mounted profile ideally suited to under bench mounting, wardrobes or laundry applications were minimal mounting requirement are needed.

#### **Specification Features**

| Installation:        | Recessed mounted                            |  |  |  |
|----------------------|---------------------------------------------|--|--|--|
| Material:            | Extruded aluminium 6063                     |  |  |  |
| Finish:              | Natural clear anodised                      |  |  |  |
| Diffuser:            | Flat (PMMA) high output opal/frost          |  |  |  |
| Length (mm):         | 2500mm continuous*                          |  |  |  |
| Size (mm):           | n): Profile (W) 23mm (H) 8mm                |  |  |  |
| Accessories (each):  | End caps (silver) **                        |  |  |  |
| Special:             | Custom powder coated colour upon request*** |  |  |  |
| Driver Installation: | Remote driver required (not included)       |  |  |  |
| * 0 (1 11 C 1 1 1    |                                             |  |  |  |