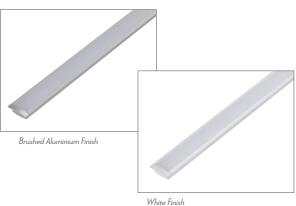

#### **Specification Features**

| Installation:        | Recessed mounted                            |  |  |  |
|----------------------|---------------------------------------------|--|--|--|
| Material:            | Extruded aluminium 6063                     |  |  |  |
| Finish:              | Natural clear anodised                      |  |  |  |
| Diffuser:            | Flat (PMMA) high output opal/frost          |  |  |  |
| Length (mm):         | 2500mm continuous*                          |  |  |  |
| Size (mm):           | n): Profile (W) 23mm (H) 8mm                |  |  |  |
| Accessories (each):  | End caps (silver) **                        |  |  |  |
| Special:             | Custom powder coated colour upon request*** |  |  |  |
| Driver Installation: | Remote driver required (not included)       |  |  |  |
| * 0 (1 11 C 1 1 1    |                                             |  |  |  |

Profile sold per meter. Can be cut to suit any length. Accessories to be ordered separately.

Special powder coat finishes upon request. Surcharges apply.